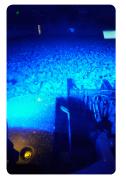

Avoid stress as much as possible for the welfare of the animals!

The Comatra CMTX V2 Blue LED Poultry Catcher light: Specially designed for catching and loading poultry, much better than any traditional white light or blue lens light! Ensuring a perfect environment illumination avoiding stress for the animals and increasing safety for the catching crews.

Catch and load poultry with a Comatra CMTX V2 Poultry Catcher blue light!