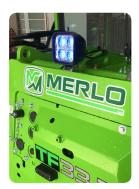

## FAST - EASY - RELIABLE

The Comatra CMTX V2 - Blue LED Poultry Catcher Light

"Studies show that catching poultry using blue light helps to retain tranquility in poultry facilities even in the presence of workers and machines."

Avoid stress as much as possible for the welfare of the animals!

The Comatra CMTX V2 Blue LED Poultry Catcher light: Specially designed for catching and loading poultry, much better than any traditional white light or blue lens light! Ensuring a perfect environment illumination avoiding stress for the animals and increasing safety for the catching crews.

Catch and load poultry with a Comatra CMTX V2 Poultry Catcher blue light!