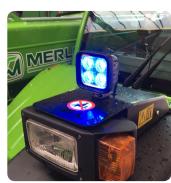

## FAST - EASY - RELIABLE

The Comatra CMTX V2 - Blue LED Poultry Catcher Light

"Studies show that catching poultry using blue light helps to retain tranquility in poultry facilities even in the presence of workers and machines."

Avoid stress as much as possible for the welfare of the animals!

The Comatra CMTX V2 Blue LED Poultry Catcher light: Specially designed for catching and loading poultry, much better than any traditional white light or blue lens light! Ensuring a perfect environment illumination avoiding stress for the animals and increasing safety for the catching crews.