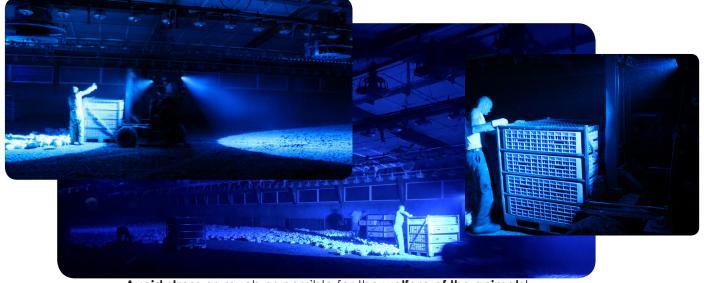

## FAST - EASY - RELIABLE

The Comatra CMTX V2 - Blue LED Poultry Catcher Light

"Studies show that catching poultry using blue light helps to retain tranquility in poultry facilities even in the presence of workers and machines."

Avoid stress as much as possible for the welfare of the animals!

The Comatra CMTX V2 Blue LED Poultry Catcher light: Specially designed for catching and loading poultry, much better than any traditional white light or blue lens light! Ensuring a perfect environment illumination avoiding stress for the animals and increasing safety for the catching crews.

Catch and load poultry with a Comatra CMTX V2 Poultry Catcher blue light!