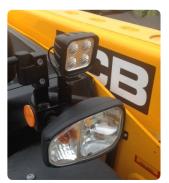

## FAST - EASY - RELIABLE

The Comatra CMTX V2 - Blue LED Poultry Catcher Light

"Studies show that catching poultry using blue light helps to retain tranquility in poultry facilities even in the presence of workers and machines."

Avoid stress as much as possible for the welfare of the animals!

The Comatra CMTX V2 Blue LED Poultry Catcher light: Specially designed for catching and loading poultry, much better than any traditional white light or blue lens light! Ensuring a perfect environment illumination avoiding stress for the animals and increasing safety for the catching crews.

Catch and load poultry with a Comatra CMTX V2 Poultry Catcher blue light!