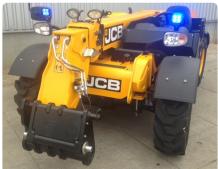

## FAST - EASY - RELIABLE

The Comatra CMTX V2 - Blue LED Poultry Catcher Light

"Studies show that catching poultry using blue light helps to retain tranquility in poultry facilities even in the presence of workers and machines."

Avoid stress as much as possible for the welfare of the animals!

The Comatra CMTX V2 Blue LED Poultry Catcher light: Specially designed for catching and loading poultry, much better than any traditional white light or blue lens light! Ensuring a perfect environment illumination avoiding stress for the animals and increasing safety for the catching crews.

Catch and load poultry with a Comatra CMTX V2 Poultry Catcher blue light!