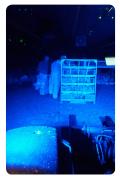

Avoid stress as much as possible for the welfare of the animals!

The Comatra CMTX V2 Blue LED Poultry Catcher light: Specially designed for catching and loading poultry, much better than any traditional white light or blue lens light! Ensuring a perfect environment illumination avoiding stress for the animals and increasing safety for the catching crews.

Catch and load poultry with a Comatra CMTX V2 Poultry Catcher blue light!